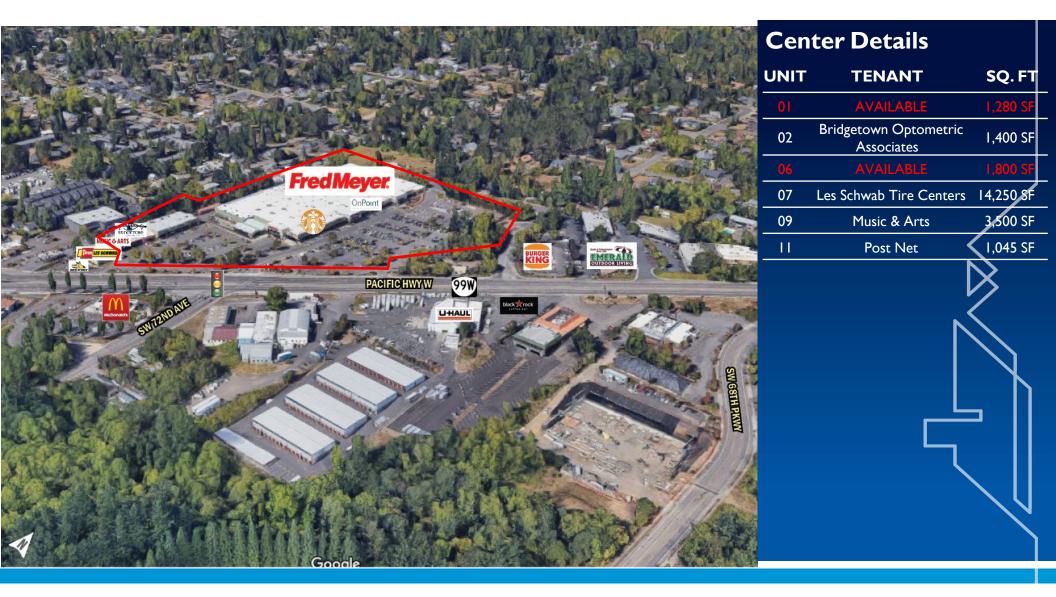

#### **RETAIL SPACE NEXT TO FRED MEYER AVAILABLE FOR LEASE**

Alex MacLean 503-595-7563 Alex@cra-nw.com Alex MacLean IV 503-595-7542 Alex4@cra-nw.com Joe Casey 541-908-1708 Joe@cra-nw.com

LISTED BY

11565 SW PACIFIC HWY, TIGARD, OR 97223