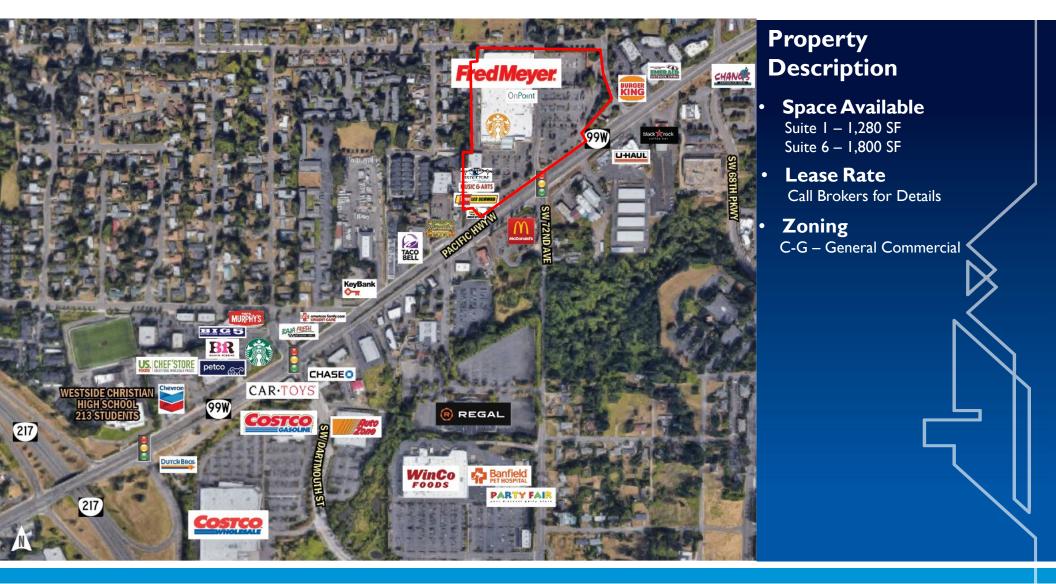

#### **RETAIL SPACE NEXT TO FRED MEYER AVAILABLE FOR LEASE**

Alex MacLean 503-595-7563 Alex@cra-nw.com Alex MacLean IV 503-595-7542 Alex4@cra-nw.com Joe Casey 541-908-1708 Joe@cra-nw.com

LISTED BY

11565 SW PACIFIC HWY, TIGARD, OR 97223